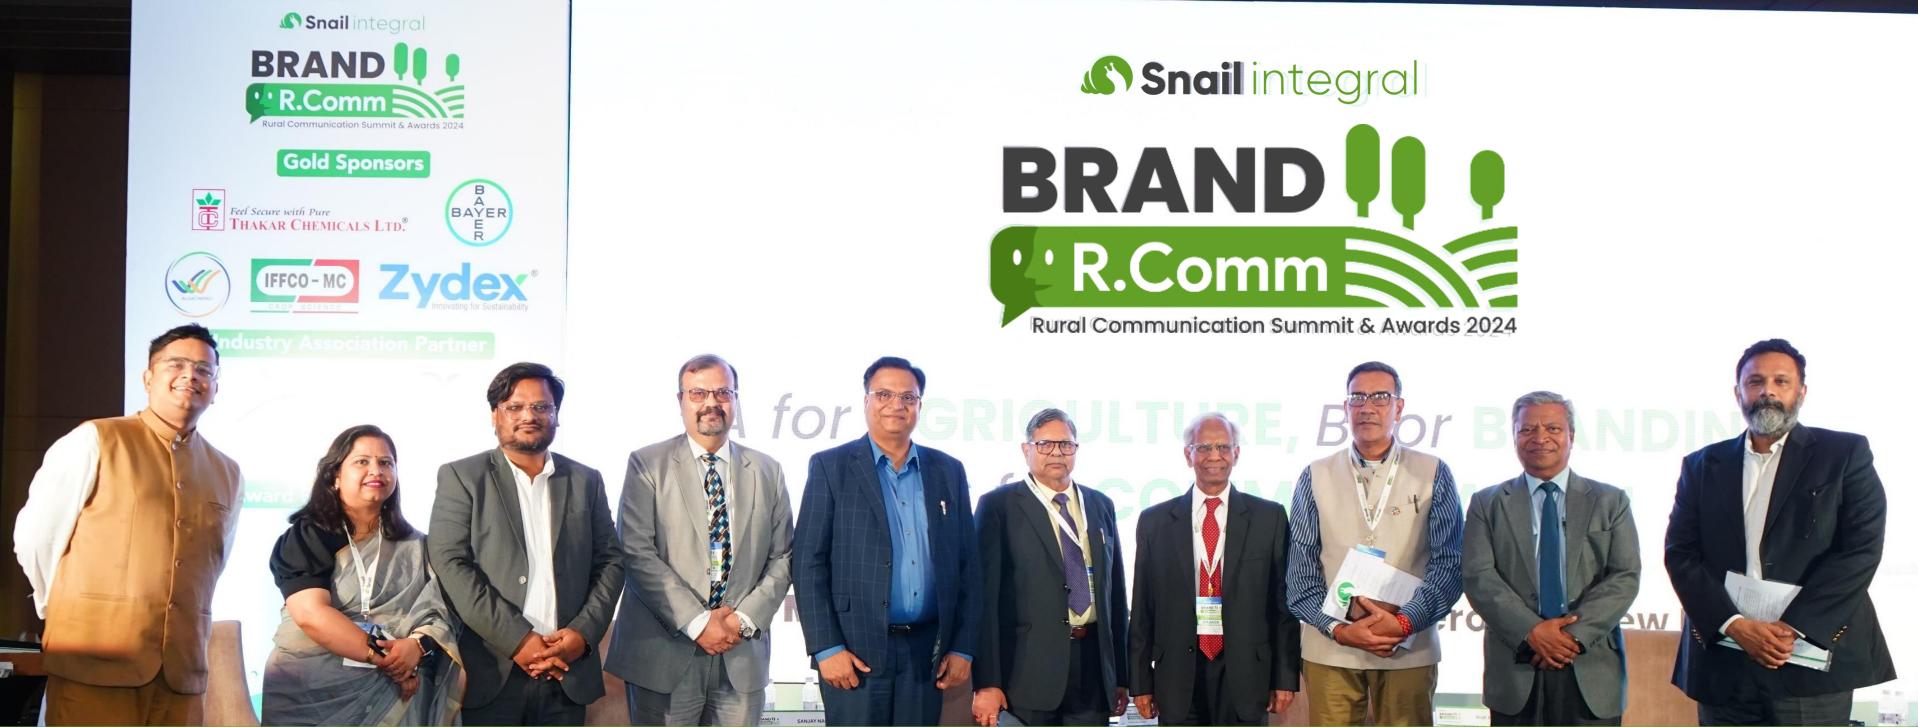

### Inaugural Session – Formulating a Roadmap for Rural Communications

Prof. RB Singh Former Chancellor, CAU, Imphal

succession of the Party and States

Shri Raj Kumar Gupta Managing Director, Thakar Chemical Ltd

Shri Rajvir Rathi

Director Public Affairs, Science and Sustainability (South Asia) & Lead - Traits Licensing Business with Bayer CropScience

# 21st March 2024 Hotel Holiday Inn, Aerocity, New Delhi

+91 9354342588, 8750807676 | Email: info@snailintegral.com | \

Dr. KC Ravi Chairman, CropLife India & Chief Sustainability Officer, Syngenta

Shri Amit BK Khare Founder & Managing Partner, Snail Integral LLP