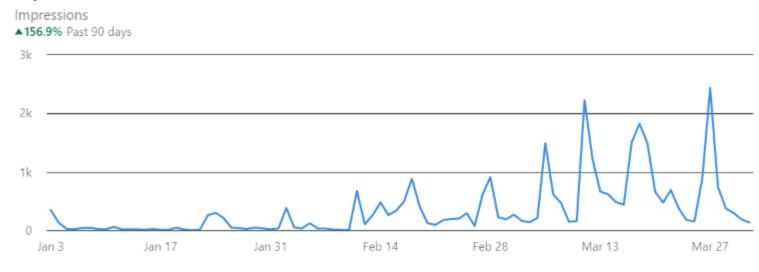

### Impression

51,223

#### 31,223

Daily data is recorded in UTC

Daily data is recorded in UTC

+91 9354342588, 8750807676 | Email: info@snailintegral.com | www.snailintegral.com